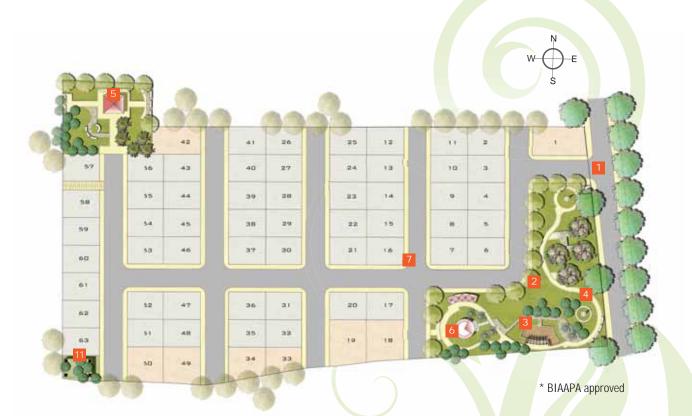

Here's offering you 63 premium plots designed to perfection. It's your life. Indulge!

## **AMENITIES & FEATURES**

Tierra, a perfect combination of design and functionality, makes an elegant choice for those who can spot an excellent opportunity.

- 1 GATED PROPERTY: with 24 hr security
- 2 PARK: attractively landscaped environment
- 3 CHILDREN'S PLAY AREA: with child safe play equipment
- 4 JOGGING TRACK: to stay fit & for leisurely evening walks
- 5 GAZEBO: with food counter to host private parties
- 6 OPEN-AIR PARTY AREA: to accommodate larger functions
- 7 FOOTPATHS: neatly laid along all the roads

- 8 UNDERGROUND ELECTRIC & TELEPHONE CABLING: for a clean view
- 9 INDIVIDUAL WATER & SEWAGE CONNECTION: so that no digging of roads is necessary in future
- 10 COVERED BOX TYPE DRAINS: for excess rainwater
- 11 24 HR WATER SUPPLY: from dedicated overhead tank
- 12 STREET LIGHTS: to keep the estate well lit