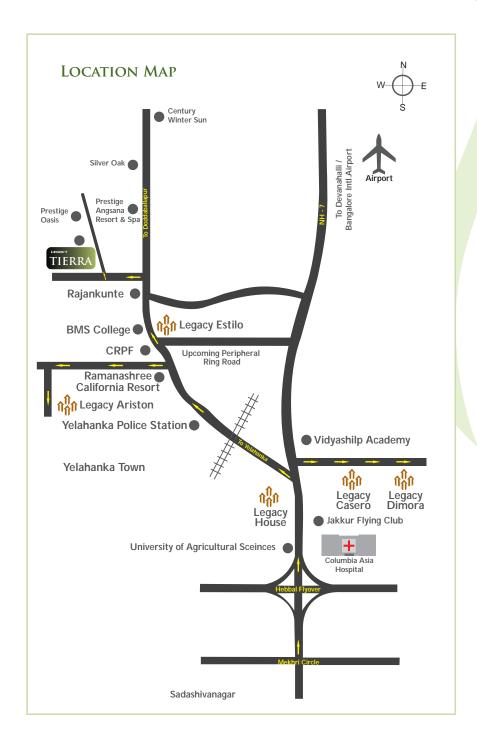

## **NEIGHBORHOOD**

- Proximity: 21 Kms from Windsor Manor Hotel, 16 Kms from Bangalore International Airport, 5 Kms from proposed Peripheral Ring Road, 10 Kms from Yelahanka Police Station, 1.5 Kms before Angsana Spa & Resort, 0.5 Kms off Doddaballapur Road.
- Educational Institutions: Ryan International School, Delhi Public School, Aditi Mallya, Sheshadripuram College, B.M.S Institute of Technology, Poorna Prajna School
- Hospitality: Ramanashree California Resort, Angsana Spa & Resort